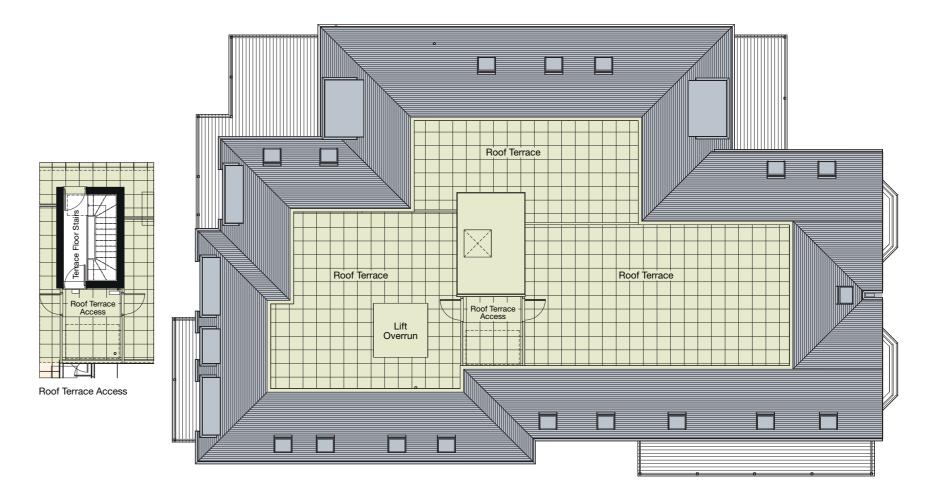

| 2.68m x 1.82m                  | 8'7" × 5'9"                   |
| APARTMENT 12                   |                                |                               |
| Living/Kitchen                 | 0.44                           |                               |
| Dining Room                    | 8.46m x 3.75m                  | 27'7" × 12'3"                 |
| Bedroom 1<br>En-suite          | 4.26m x 3.49m<br>3.15m x 1.05m | 13'9" x 11'4"<br>10'3" x 3'4" |
| Bedroom 2                      | 2.73m x 3.31m                  | 8'9" × 10'8"                  |
| Bathroom                       | 1.85m x 2.72m                  | 6'0" × 8'9"                   |
|                                |                                |                               |

# FLOOR PLANS ROOF TERRACE





# SPECIFICATION

### KITCHEN

- Mix of dark and light kitchen doors
- Solid surface worktops/ under mounted sinks
- Neff ovens\*
- Integrated dishwasher
- Integrated fridge/freezer
- Contempoaray mixer tap

### BATHROOM

- Duravit sanitary ware/vanity units\*
- Concealed cistern WC
- Feature mirror niches
- Heated towel rails
- · Wall hung WC with soft close seat and cover
- Feature tiles

### GENERAL

- Contemporary timber effect flooring
- Fully carpeted bedrooms
- Bespoke wardrobes
- Led lighting
- Feature pendants







<sup>\*</sup> Note, an alternative brand of equivilant status may be provided.

# SITE PLAN

# THE PERFECT LOCATION

### FAVOURITE DESTINATIONS

| Westbourne                             | 0.5 miles