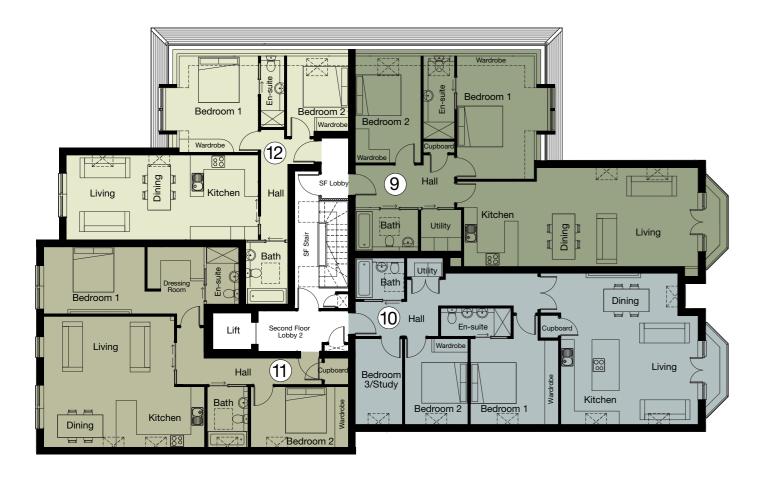

# FLOOR PLANS FIRST FLOOR

# FLOOR PLANS SECOND FLOOR

| APARTMENT 9 Living/Kitchen     | 100 4.25                       | 25/7"14/2/                    |
|--------------------------------|--------------------------------|-------------------------------|
| Dining Room                    | 10.9m x 4.35m                  | 35'7" x 14'2'                 |
| Bedroom 1                      | 3.41m x 5.43m<br>1.37m x 3.66m | 11'1" × 17'8"                 |
| En-suite                       |                                | 4'4" × 12'0"                  |
| Bedroom 2                      | 2.90m x 4.71m                  | 9'5" × 15'4"                  |
| Bathroom                       | 2.77m x 1.83m                  | 9'0" × 6'0"                   |
| APARTMENT 10<br>Living/Kitchen |                                |                               |
| Dining Room                    | 6.06m x 6.66m                  | 19'8" × 21'8"                 |
| Bedroom 1                      | 3.70m x 3.88m                  | 12'1" × 12'7"                 |
| En-suite                       | 1.24m x 3.10m                  | 4'0" × 10'1"                  |
| Bedroom 2                      | 2.80m x 3.79m                  | 9'1" × 12'4"                  |
| Bedroom 3<br>/Study            | 2.07m x 3.79m                  | 6'7" × 12'4"                  |
| Bathroom                       | 2.17m x 1.83m                  | 7'11" × 6'0"                  |
| APARTMENT 11                   |                                |                               |
| Living/Kitchen                 |                                |                               |
| Dining Room                    | 5.78m x 7.11m                  | 18'9" x 23'3                  |
| Bedroom 1                      | 4.48m x 2.97m                  | 14'6" × 9'7"                  |
| Dressing Room                  | 1.86m x 2.51m                  | 6'1" × 8'2"                   |
| Bedroom 2                      | 2.68m x 4.33m                  | 8'7" × 14'2"                  |
| Bathroom                       | 2.68m x 1.82m                  | 8'7" × 5'9"                   |
| APARTMENT 12                   |                                |                               |
| Living/Kitchen                 | 0.44                           |                               |
| Dining Room                    | 8.46m x 3.75m                  | 27'7" × 12'3"                 |
| Bedroom 1<br>En-suite          | 4.26m x 3.49m<br>3.15m x 1.05m | 13'9" x 11'4"<br>10'3" x 3'4" |
| Bedroom 2                      | 2.73m x 3.31m                  | 8'9" × 10'8"                  |
| Bathroom                       | 1.85m x 2.72m                  | 6'0" × 8'9"                   |
|                                |                                |                               |