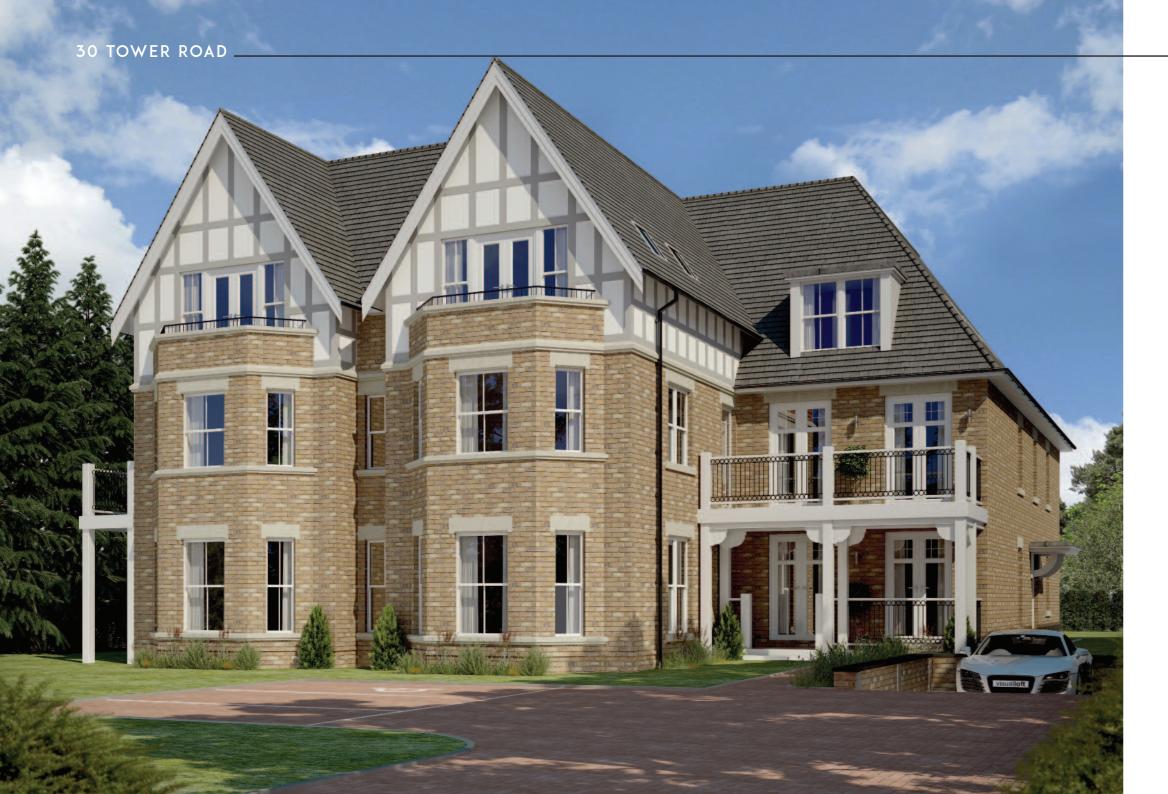

# STRIKING DESIGN WITH UNCOMPROMISING QUALITY

30 Tower Road combines classic Victorian style architecture with a contemporary chic interior.

Most apartments offer outside space
whether it be a ground floor terrace, an
attractive balcony or even a roof terrace.
Contrasting with the elegant and traditional
façade styling, luxurious fittings in a sleek
and contemporary design have been
applied to the interior specifications.

An underground car park has been specifically provided to ensure that there is additional level of security for its residents.

Created with dedication and imagination this exclusive development displays a finesse and faithful craftsmanship combined with a genuine attention to detail applied across the range, all of which are expected to fulfil the needs and expectations of modern living standards.