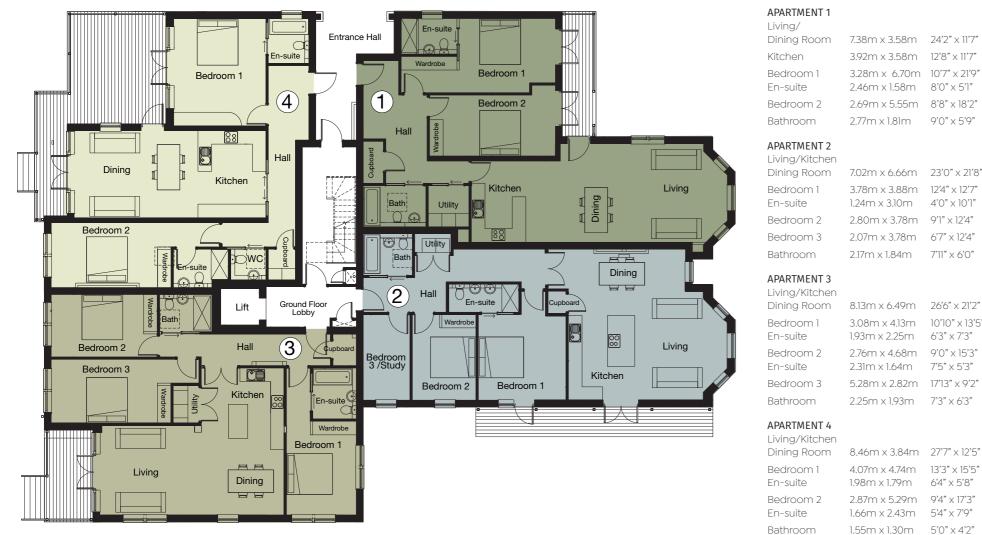

# FLOOR PLANS GROUND FLOOR

### APARTMENT 1

| ~                     |                                |                               |
|-----------------------|--------------------------------|-------------------------------|
| Kitchen               | 3.92m x 3.58m                  | 12'8" × 11'7"                 |
| Bedroom 1             | 3.28m x 6.70m                  | 10'7" × 21'9"                 |
| En-suite              | 2.46m x 1.58m                  | 8'0" × 5'1"                   |
| Bedroom 2             | 2.69m x 5.55m                  | 8'8" × 18'2"                  |
| Bathroom              | 2.77m x 1.81m                  | 9'0" × 5'9"                   |
| APARTMENT 2           |                                |                               |
| Living/Kitchen        | 700                            | 0010# 0110#                   |
| Dining Room           | 7.02m x 6.66m                  | 23'0" × 21'8"                 |
| Bedroom 1<br>Fn-suite | 3.78m x 3.88m<br>1.24m x 3.10m | 12'4" × 12'7"<br>4'0" × 10'1" |
|                       |                                |                               |
| Bedroom 2             | 2.80m x 3.78m                  | 9'1" × 12'4"                  |
| Bedroom 3             | 2.07m x 3.78m                  | 6'7" x 12'4"                  |
| Bathroom              | 2.17m x 1.84m                  | 7'11" × 6'0"                  |
| APARTMENT 3           |                                |                               |
| Living/Kitchen        |                                |                               |
| Dining Room           | 8.13m x 6.49m                  | 26'6" × 21'2"                 |
| Bedroom 1<br>En-suite | 3.08m x 4.13m<br>1.93m x 2.25m | 10'10" x 13'5"<br>6'3" x 7'3" |
|                       |                                |                               |
| Bedroom 2<br>En-suite | 2.76m x 4.68m<br>2.31m x 1.64m | 9'0" x 15'3"<br>7'5" x 5'3"   |
| Bedroom 3             | 5.28m x 2.82m                  | 17'13" × 9'2"                 |
|                       |                                | 7'3" × 6'3"                   |
| Bathroom              | 2.25m x 1.93m                  | /3 X 6 3                      |
| APARTMENT 4           |                                |                               |
| Living/Kitchen        | 0.47                           | 07/7" 10/5"                   |
| Dining Room           | 8.46m x 3.84m                  | 27'7" × 12'5"                 |
| Bedroom 1<br>En-suite | 4.07m x 4.74m<br>1.98m x 1.79m | 13'3" × 15'5"<br>6'4" × 5'8"  |
| Bedroom 2             | 2.87m x 5.29m                  | 9'4" x 17'3"                  |
| En-suite              | 1.66m x 2.43m                  | 5'4" × 7'9"                   |
| 5                     | 155 100                        | 510" 410"                     |