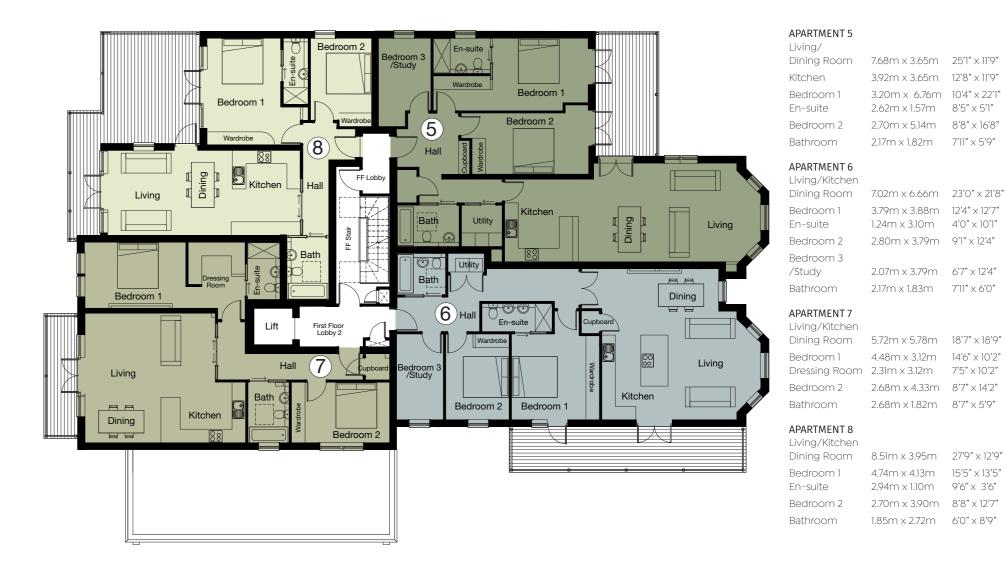

# FLOOR PLANS GROUND FLOOR

### APARTMENT 1

| ~                     |                                |                               |
|-----------------------|--------------------------------|-------------------------------|
| Kitchen               | 3.92m x 3.58m                  | 12'8" × 11'7"                 |
| Bedroom 1             | 3.28m x 6.70m                  | 10'7" × 21'9"                 |
| En-suite              | 2.46m x 1.58m                  | 8'0" × 5'1"                   |
| Bedroom 2             | 2.69m x 5.55m                  | 8'8" × 18'2"                  |
| Bathroom              | 2.77m x 1.81m                  | 9'0" × 5'9"                   |
| APARTMENT 2           |                                |                               |
| Living/Kitchen        | 700                            | 0010# 0110#                   |
| Dining Room           | 7.02m x 6.66m                  | 23'0" × 21'8"                 |
| Bedroom 1<br>Fn-suite | 3.78m x 3.88m<br>1.24m x 3.10m | 12'4" × 12'7"<br>4'0" × 10'1" |
|                       |                                |                               |
| Bedroom 2             | 2.80m x 3.78m                  | 9'1" × 12'4"                  |
| Bedroom 3             | 2.07m x 3.78m                  | 6'7" x 12'4"                  |
| Bathroom              | 2.17m x 1.84m                  | 7'11" × 6'0"                  |
| APARTMENT 3           |                                |                               |
| Living/Kitchen        |                                |                               |
| Dining Room           | 8.13m x 6.49m                  | 26'6" × 21'2"                 |
| Bedroom 1<br>En-suite | 3.08m x 4.13m<br>1.93m x 2.25m | 10'10" x 13'5"<br>6'3" x 7'3" |
|                       |                                |                               |
| Bedroom 2<br>En-suite | 2.76m x 4.68m<br>2.31m x 1.64m | 9'0" x 15'3"<br>7'5" x 5'3"   |
| Bedroom 3             | 5.28m x 2.82m                  | 17'13" × 9'2"                 |
|                       |                                | 7'3" × 6'3"                   |
| Bathroom              | 2.25m x 1.93m                  | /3 X 6 3                      |
| APARTMENT 4           |                                |                               |
| Living/Kitchen        | 0.47                           | 07/7" 10/5"                   |
| Dining Room           | 8.46m x 3.84m                  | 27'7" × 12'5"                 |
| Bedroom 1<br>En-suite | 4.07m x 4.74m<br>1.98m x 1.79m | 13'3" × 15'5"<br>6'4" × 5'8"  |
| Bedroom 2             | 2.87m x 5.29m                  | 9'4" x 17'3"                  |
| En-suite              | 1.66m x 2.43m                  | 5'4" × 7'9"                   |
| 5                     | 155 100                        | 510" 410"                     |