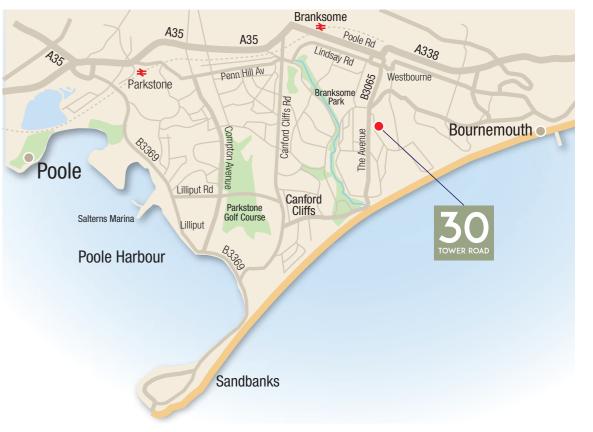

# SITE PLAN

# THE PERFECT LOCATION

### FAVOURITE DESTINATIONS

| Westbourne                             | 0.5 miles                                                                                                                             |
|----------------------------------------|---------------------------------------------------------------------------------------------------------------------------------------|
| Branksome beach                        | 0.6 miles                                                                                                                             |
| Canford Cliffs shops                   | 1.2 miles                                                                                                                             |
| Canford Cliffs beach                   | 1.5 miles                                                                                                                             |
| Poole Harbour                          | 2.3 miles                                                                                                                             |
| Sandbanks                              | 2.6 miles                                                                                                                             |
| Poole town centre                      | 4.3 miles                                                                                                                             |
| Bournemouth Airport                    | 7.9 miles                                                                                                                             |
| London<br>(1 hour 50 minutes by train) | 110 miles                                                                                                                             |
|                                        | Branksome beach  Canford Cliffs shops  Canford Cliffs beach  Poole Harbour  Sandbanks  Poole town centre  Bournemouth Airport  London |